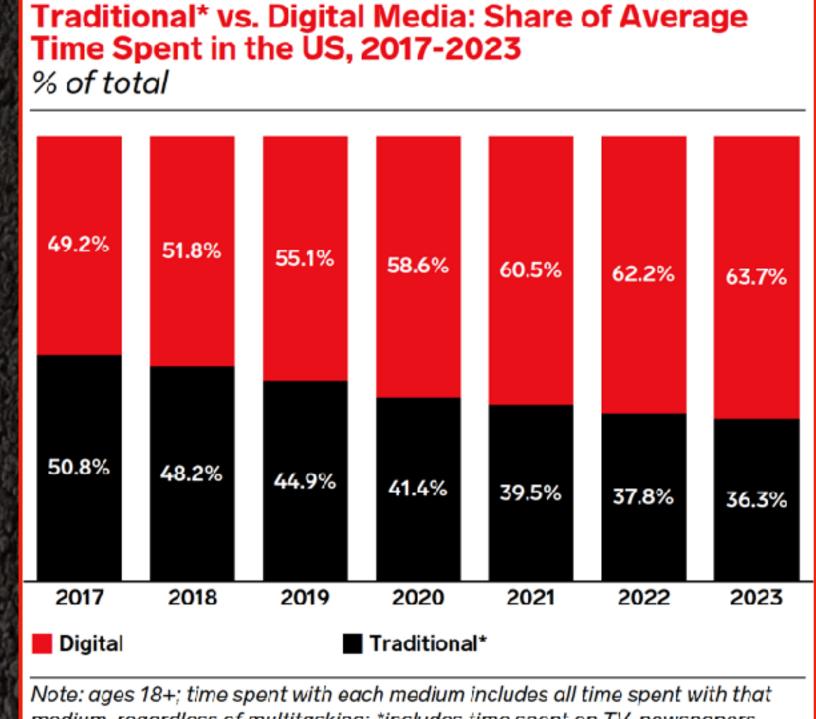

stv firetv

medium, regardless of multitasking; \*includes time spent on TV, newspapers, magazines, and radio

Source: eMarketer, April 2021

T11503

eMarketer | InsiderIntelligence.com