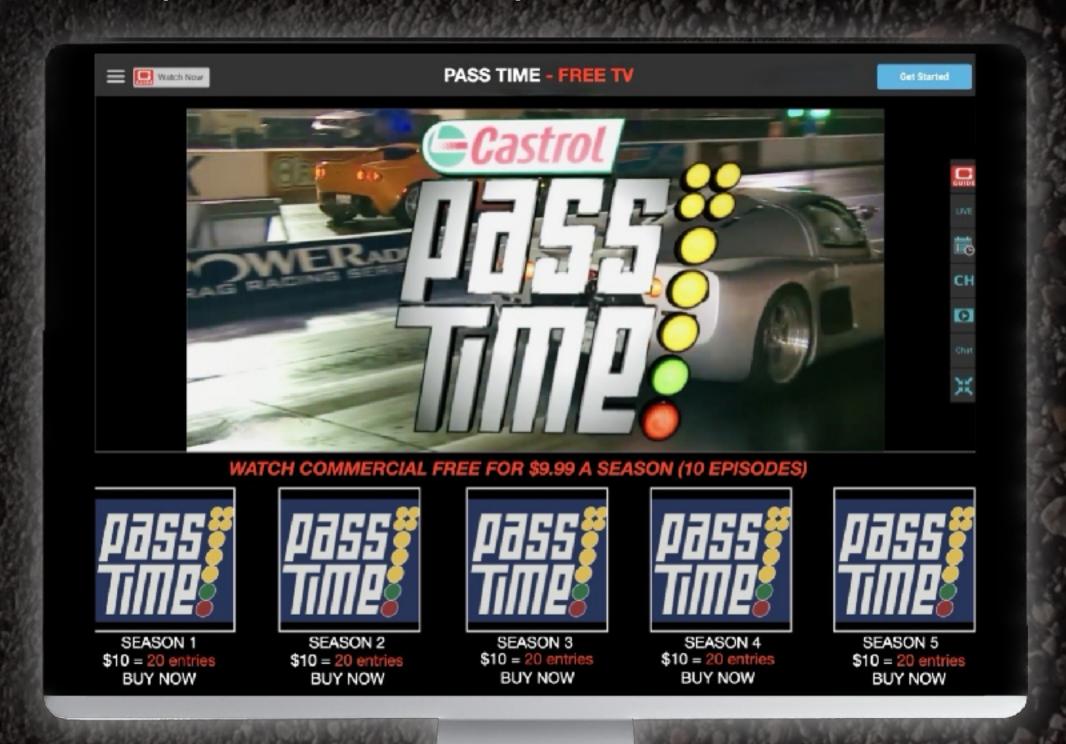

## FAST & VOD Viewing

The POWERtube TV's network host website will have two options for viewers. Free Ad-Supported Streaming Television (FAST) and Video On Demand (VOD). FAST channels viewers can watch all content utilizing a linear TV style player. This player is just like traditional TV, with a channel guide, schedules and favorites. The VOD option gives the viewer an ad Free rental option. Full TV seasons, specials and bonus content can be purchased and watched on the viewers own schedule.

### VOD (VIDEO ON DEMAND) AD FREE RENTAL OPTION