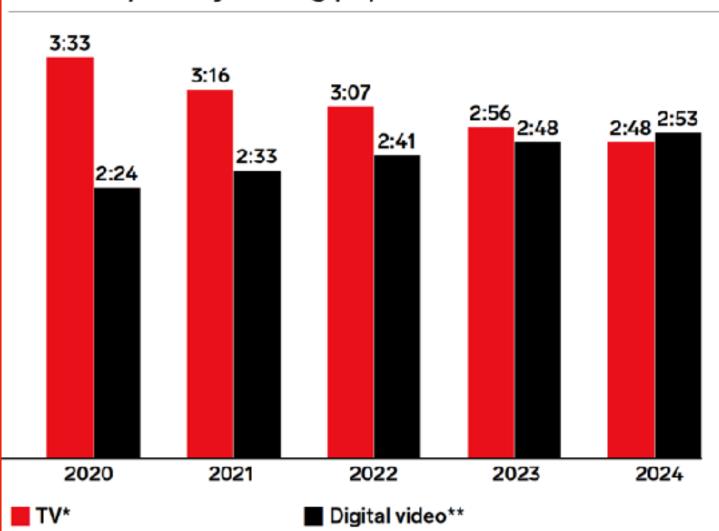

Amazon Fire TV - 50 Million users

Rumble - 78 Million active users

Android TV - 110 Million active devices

Note: ages 18+; time spent with each medium includes all time spent with that medium, regardless of multitasking; \*includes live, DVR, and other prerecorded video (such as video downloaded from the internet but saved locally); \*\*includes viewing via desktop/laptop computers, mobile (smartphones and tablets), and other connected devices (game consoles, connected TVs, and OTT devices) Source: eMarketer, April 2022