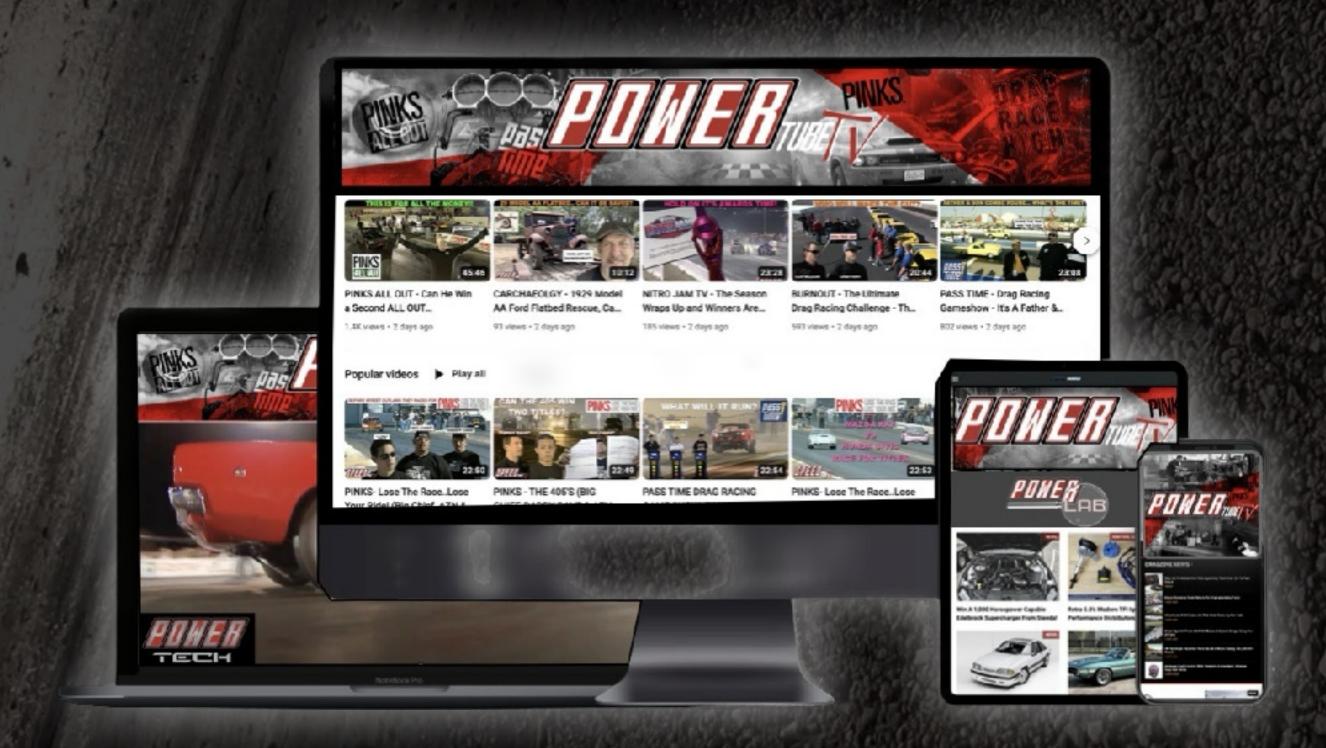

## The Evolution of SPEEDtube TV

SPEEDtube TV is growing and changing in 2023 with multiple platform options. No longer will YouTube be the only option to view our content. Under development is our FAST (Free Ad-Supported Streaming Television) and VOD (Video On Demand) Network.

Viewers will have multiple options to watch the new network. Our host Streaming Website, ROKU, Android TV, Amazon Fire TV, Samsung TV and Rumble are just a few. Along with these, later in 2023 we will be developing IOS and Android Apps.

With our platform expansions comes our New Name... POWERtube TV. With the crowded OTT space littered with channels named Speed, we've decided that we won't be lost in the crowd. This change also corrects a misinterpretation that our network would only air classic *Speed Channel* shows. With twenty new content creator partners and race series, our network will have one of the largest selections of automotive, motorcycle and powersports programing on the net.