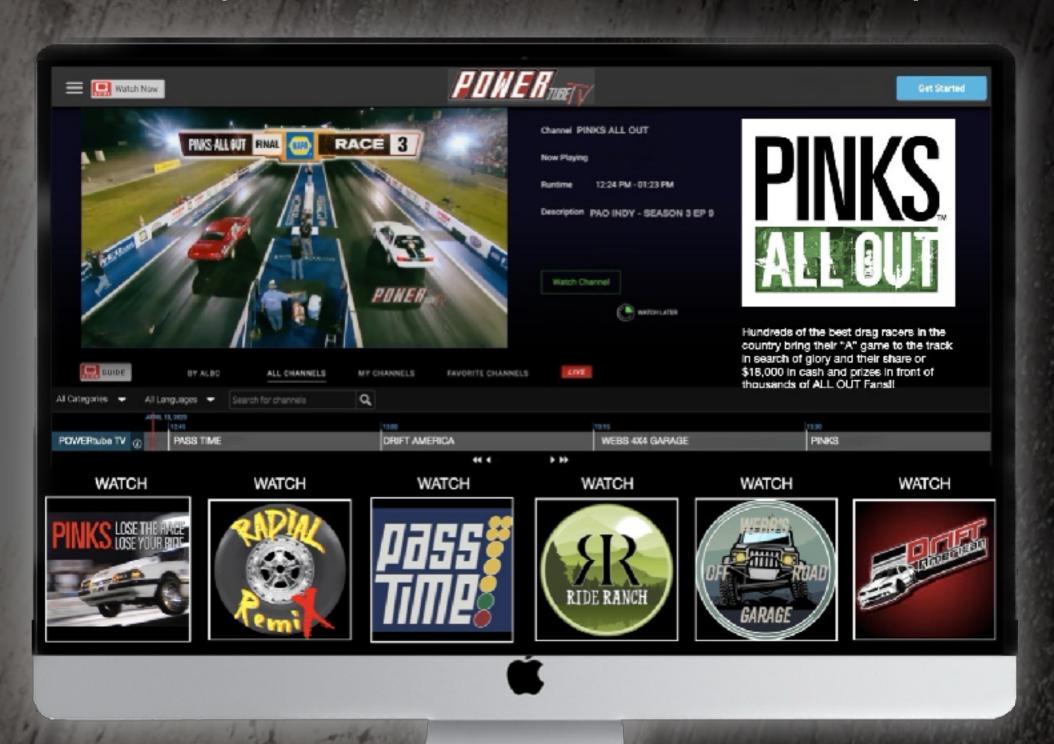

## FAST & VOD Viewing

The POWERtube TV's network host website will have two options for viewers. Free Ad-Supported Streaming Television (FAST) and Video On Demand (VOD). FAST channels viewers can watch all content utilizing a linear TV style player. This player is just like traditional TV, with a channel guide, schedules and favorites. The VOD option gives the viewer an ad Free rental option. Full TV seasons, specials and bonus content can be purchased and watched on the viewers own schedule.

### FAST (FREE AD-SUPPORTED STREAMING TV)